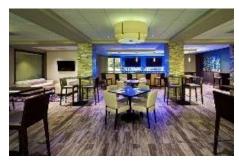

Experience the peak of luxury dining during your stay at the Embassy Suites by Hilton Portland Washington Square! Our very own Cascadia Restaurant and Bar brings together the finest local ingredients of the Northwest with influences from America's greatest food cities. Enjoy locally crafted beer, wines and cocktails representing the best of the Northwest. Outstanding for large parties and private events, Cascadia will soon be one of your favorite Portland-area restaurants.